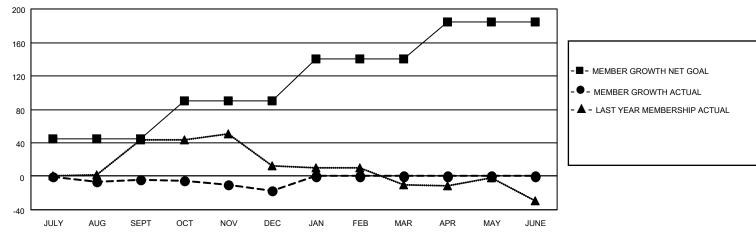

### District 201V14

| Clubs         |               |             |               | Members               |                        |                         |                                                    |  |  |
|---------------|---------------|-------------|---------------|-----------------------|------------------------|-------------------------|----------------------------------------------------|--|--|
|               | RESULTS FOR   | R 2020-2021 |               | RESULTS FOR 2020-2021 |                        |                         |                                                    |  |  |
| QUARTER       | NEW CLUB GOAL | NEW CLUBS   | DROPPED CLUBS | QUARTER MEME          | BER GROWTH NET<br>GOAL | MEMBER GROWTH<br>ACTUAL | DROPPED<br>MEMBERS ACTUAL<br>(including transfers) |  |  |
| JULY/AUG/SEPT | 0             | 0           | 1             | JULY/AUG/SEPT         | 45                     | 19                      | 19                                                 |  |  |
| OCT/NOV/DEC   | 0             | 0           | 0             | OCT/NOV/DEC           | 45                     | 16                      | 26                                                 |  |  |
| JAN/FEB/MAR   | 1             | 0           | 0             | JAN/FEB/MAR           | 50                     | 0                       | 0                                                  |  |  |
| APR/MAY/JUNE  | 0             | 0           | 0             | APR/MAY/JUNE          | 45                     | 0                       | 0                                                  |  |  |

# 

MAY

JUNE

JULY

AUG

SEPT

Results as of: 12/31/2020